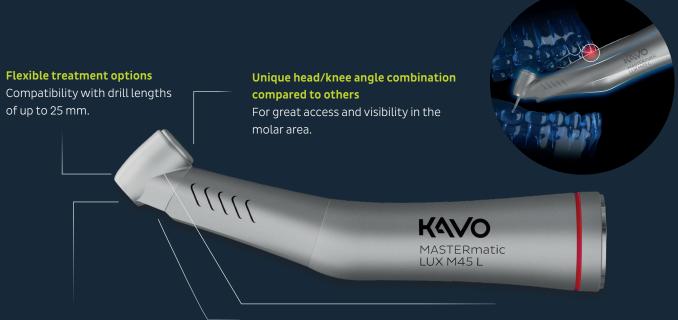

# Puts your ergonomics and patients' safety first.

Achieve best results, even in hard-to reach areas thanks to the unique head/knee angle combination of the new KaVo MASTERmatic LUX M45 L.