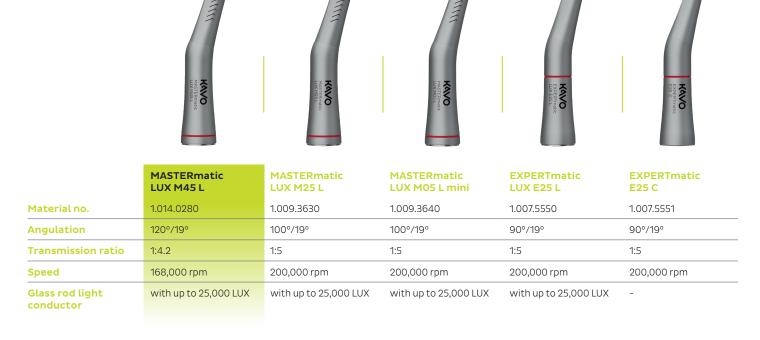

## KaVo MASTERmatic LUX M45 L

# Puts your ergonomics and patients' safety first.

Achieve best results, even in hard-to reach areas thanks to the unique head/knee angle combination of the new KaVo MASTERmatic LUX M45 L.





### The new addition to KaVo's family of reds



#### Optimised 3-nozzle spray

Wets the bur along the entire length and ensures particu-larly homogenous cooling effect.

#### Shedding some light on the subject

The tried and tested KaVo glass fiber optic technology illuminates every treatment area down to the smallest detail.

#### Too cool to overheat

The KaVo CoolHead technology ensures a cool instrument head at all times.