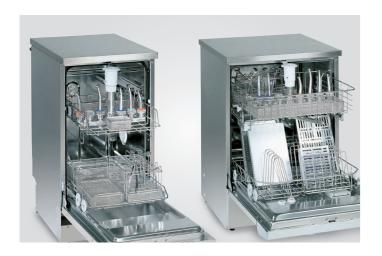

# Tethys washer-disinfectors

High-performance thermal disinfection

## Efficiency

The large capacity washing chamber, twin trolleys, eco-slim vapor condenser, extensive range of washing programs, handy control panel display and visual and acoustic end-of-cycle warnings all help to ensure easy operation and top quality performance.