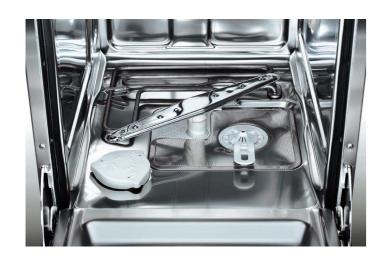

#### Reliability

The washing chamber and door made from AISI 316L stainless steel, detergent dosage control via flow sensors and timer, the "soft start" function to avoid thermal shock in the chamber and numerous antimpurity filters ensure the Tethys product provides outstanding performance.

## Efficiency

The large capacity washing chamber, twin trolleys, eco-slim vapor condenser, extensive range of washing programs, handy control panel display and visual and acoustic end-of-cycle warnings all help to ensure easy operation and top quality performance.