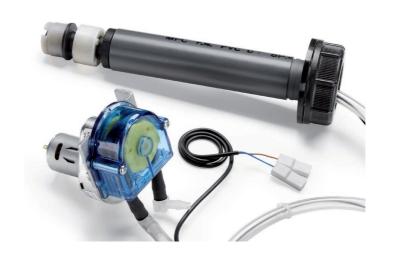

#### Reliability

The washing chamber and door made from AISI 316L stainless steel, detergent dosage control via flow sensors and timer, the "soft start" function to avoid thermal shock in the chamber and numerous antimpurity filters ensure the Tethys product provides outstanding performance.

| Specifications                                 | Tethys D60                                                    | Tethys T60                    | Tethys T45                             |  |
|------------------------------------------------|---------------------------------------------------------------|-------------------------------|----------------------------------------|--|
| Control system                                 | Electronic with microprocessor                                |                               |                                        |  |
| Available programs                             | 15 (including 6 personalizable)                               |                               |                                        |  |
| Instrumentation                                | Digital display with "soft-touch" keyboard                    |                               |                                        |  |
| In-chamber temperature                         | From room temperature up to 95°C                              |                               |                                        |  |
| Temperature sensors (2x)                       | Resistance thermometers PT 1000 cl. B (IEC 60751)             |                               |                                        |  |
| Dosing systems for detergent and neutralizer   | Peristaltic pumps                                             |                               |                                        |  |
| Detergent and neutralizer level sensors        | Yes (optional on Tethys T60 and T45)                          |                               |                                        |  |
| Door locking system                            | Yes, electromagnetic with automatic opening                   |                               |                                        |  |
| Traceability                                   | Data storage on last 100 programs carried out                 |                               |                                        |  |
| RS232 serial port                              | Yes (to connect to PC and printer)                            |                               |                                        |  |
| Cycle archive                                  | Yes, with dedicated program                                   |                               |                                        |  |
| Washing chamber material                       | AISI 316L stainless steel                                     |                               |                                        |  |
| Outside panels                                 | AISI 304 stainless steel                                      |                               |                                        |  |
| Drying system                                  | Forced air,<br>with hot air generator                         | I hormal                      |                                        |  |
| Pre-filter                                     | Yes (class C 98%)                                             | NO                            |                                        |  |
| HEPA filter                                    | Yes (class \$ 99,999%)                                        | NO                            |                                        |  |
| Water supply                                   | Normal cold water supply                                      | (1,5 - 5 bar) Distilled water | Normal cold water supply (1,5 - 5 bar) |  |
| Built-in water softener                        | Yes, automatic volumetric regeneration (up to 60°F)           |                               |                                        |  |
| Steam condenser                                | High-efficiency ECO SLIM system                               |                               |                                        |  |
| Water heater power (electronically controlled) | 2,3 kW (single-phase version)<br>6,3 kW (three-phase version) |                               | 3,0 kW                                 |  |
| External dimensions (W x D x H)                | 600x605x850 (830*) mm                                         |                               | 450x620x850 (830*) mm                  |  |
| Chamber dimensions (W x D x H)                 | 520x515x                                                      | x545 mm                       | 380x480x590 mm                         |  |
| Weight                                         | 70 kg                                                         |                               | 50 kg                                  |  |
| Voltage and rated power                        | 1/N/PE 230V ~50Hz - 2,8 kW                                    |                               | 1/N/PE 230V ~50Hz                      |  |
| voltage and faled power                        | 3/N/PE 400V ~50Hz - 7,0 kW                                    |                               | 1/14/FL 2304 ~30172                    |  |
| Noise level                                    | < 50 dB(A)                                                    |                               |                                        |  |