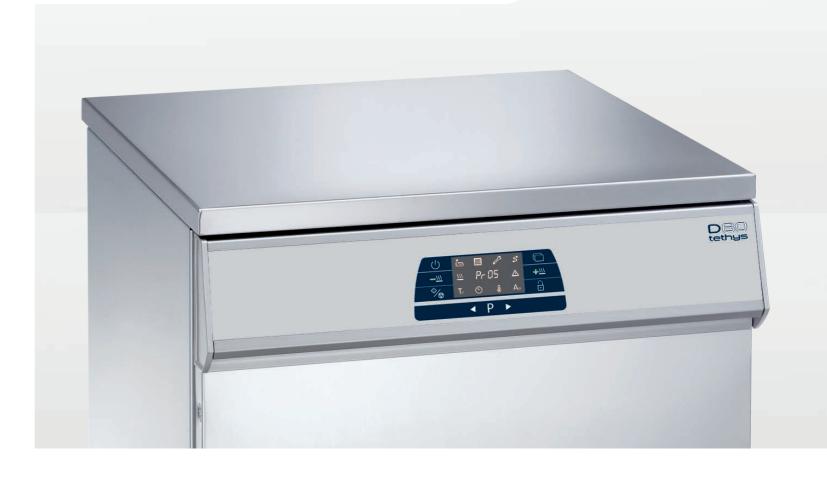

# Tethys washer-disinfectors

High-performance thermal disinfection

## Efficiency

The large capacity washing chamber, twin trolleys, eco-slim vapor condenser, extensive range of washing programs, handy control panel display and visual and acoustic end-of-cycle warnings all help to ensure easy operation and top quality performance.