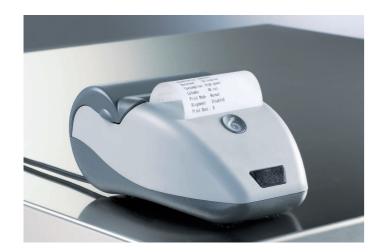

#### Traceability

The EN 15883 standard requires a complete check on the thermo-disinfection processes carried out. For this purpose, Tethys thermo-disinfectors can interface with a printer (optional) or computer, to provide a fully detailed report on all parameters related to the washing cycle.

|   | M7D200012 | Serial dot matrix thermal printer                                                                                                          |
|---|-----------|--------------------------------------------------------------------------------------------------------------------------------------------|
|   | M7E200061 | Stainless steel plinth with lockable door for Tethys D60/T60; fitted with detergent cabinet; raises loading level to 70 cm above the floor |
| 9 | M7E200065 | Detergent/neutraliser level sensor for controlling chemical liquid level in the tank                                                       |
|   | M7E200062 | Top closure for built-in mounting solution for Tethys D60/T60 (h=825 mm)                                                                   |
|   | M7E200063 | Top closure for built-in mounting solution for Tethys T45 (h=825 mm)                                                                       |
|   | M7E200064 | AquaStop kit; detects water leaks from the machine and shuts off the system; available only for Tethys D60/T60                             |